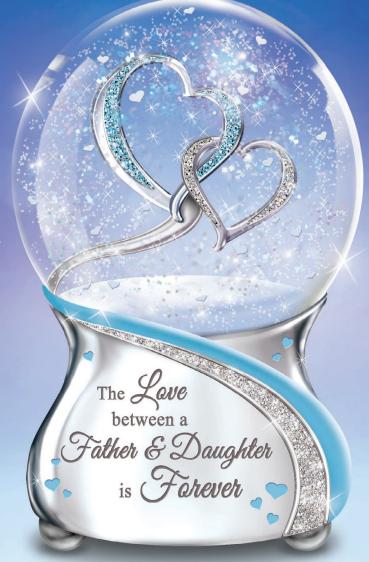

# Celebrate a Father's Love for His Paughter

Keepsake Musical Glitter Globe

order acceptance

Plays "Always in My Heart"

Entwined silver and glittery pavé bearts symbolize father and daughter

Silver hearts and glitter swirl inside the glass globe

Shown actual size of about 6 in. H

The Love between a Father & Daughter is one that's real and true, There to love and support, in everything you do.

To my *Daughler*, my little *Girl*, I am so blessed you are mine. *Knd*, *Smart* and *Beauliful*, You are truly one of a kind.

No matter where Lye takes you May you know this to be true.
Today, Tomorrow, Always
I will forever Love you.

Coordinating poem card included free

# No Matter Her Age, She'll Always Be His Little Girl

Guiding her throughout her life, a father's love for his daughter grows with every passing year. *The Love Between a Father and Daughter* celebrates this loving bond with a heartwarming sentiment and elegant designs any daughter would be proud to display. On the base, blue and silver pavé glitter swirl up into the sparkling glass globe, forming entwined pavé glitter hearts that symbolize father and daughter. With a gentle shake, silver hearts and glitter dance through this shimmering, water-filled globe. The silver base with blue hearts continues the color palette and captures a loving message for daughters. This musical treasure includes a lovely poem card as shown and plays "Always in My Heart."